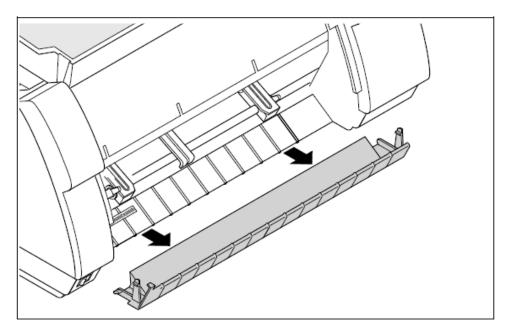

## Installation of the Optional (2<sup>nd</sup>) Front Tractor assembly for T28x0 or LA28x0 Printers

Power off the Printer and then raise the front cover and remove the bottom cover.

The installation of the optional Front tractor must be performed with the gear of the tractor assembly on the right side. Insert Tractor 2 into the rails on the left and right side walls (as outlined below), in parallel, until the Tractor assembly stops when engaged.