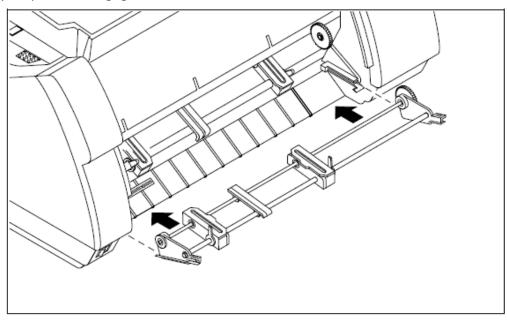

## Installation of the Optional (2<sup>nd</sup>) Front Tractor assembly for T28x0 or LA28x0 Printers

Power off the Printer and then raise the front cover and remove the bottom cover.

The installation of the optional Front tractor must be performed with the gear of the tractor assembly on the right side. Insert Tractor 2 into the rails on the left and right side walls (as outlined below), in parallel, until the Tractor assembly stops when engaged.